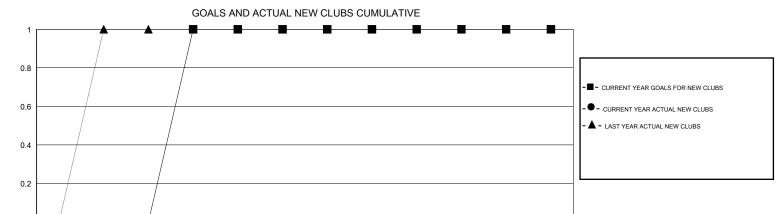

## District 202 M

Results as of: 7/31/2015

GMT: Huck Taingahue LOCATION NEW ZEALAND

GMT CA 7

| Clubs         |                  |                  |                  |                  | Members               |                    |                                     |                    |                  |  |
|---------------|------------------|------------------|------------------|------------------|-----------------------|--------------------|-------------------------------------|--------------------|------------------|--|
|               | RESUL            | TS FOR 2015-2016 |                  |                  | RESULTS FOR 2015-2016 |                    |                                     |                    |                  |  |
| QUARTER       | NEW CLUB<br>GOAL | NEW CLUBS        | DROPPED<br>CLUBS | NET<br>GAIN/LOSS | QUARTER               | NEW MEMBER<br>GOAL | CHARTER AND<br>NEW MEMBERS<br>ADDED | DROPPED<br>MEMBERS | NET<br>GAIN/LOSS |  |
| JULY/AUG/SEPT | 0                | 0                | 1                | -1               | JULY/AUG/SEPT         | 25                 | 16                                  | 19                 | -3               |  |
| OCT/NOV/DEC   | 1                | 0                | 0                | 0                | OCT/NOV/DEC           | 30                 | 0                                   | 0                  | 0                |  |
| JAN/FEB/MAR   | 0                | 0                | 0                | 0                | JAN/FEB/MAR           | 0                  | 0                                   | 0                  | 0                |  |
| APR/MAY/JUNE  | 0                | 0                | 0                | 0                | APR/MAY/JUNE          | -5                 | 0                                   | 0                  | 0                |  |