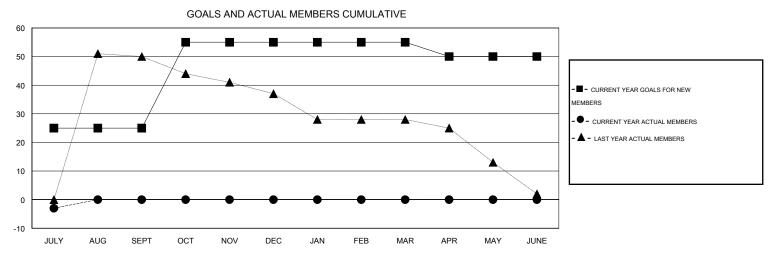

## District 202 M

Results as of: 7/31/2015

GMT: Huck Taingahue LOCATION NEW ZEALAND

GMT CA 7

| Clubs         |                  |                  |                  |                  | Members               |                    |                                     |                    |                  |  |
|---------------|------------------|------------------|------------------|------------------|-----------------------|--------------------|-------------------------------------|--------------------|------------------|--|
|               | RESUL            | TS FOR 2015-2016 |                  |                  | RESULTS FOR 2015-2016 |                    |                                     |                    |                  |  |
| QUARTER       | NEW CLUB<br>GOAL | NEW CLUBS        | DROPPED<br>CLUBS | NET<br>GAIN/LOSS | QUARTER               | NEW MEMBER<br>GOAL | CHARTER AND<br>NEW MEMBERS<br>ADDED | DROPPED<br>MEMBERS | NET<br>GAIN/LOSS |  |
| JULY/AUG/SEPT | 0                | 0                | 1                | -1               | JULY/AUG/SEPT         | 25                 | 16                                  | 19                 | -3               |  |
| OCT/NOV/DEC   | 1                | 0                | 0                | 0                | OCT/NOV/DEC           | 30                 | 0                                   | 0                  | 0                |  |
| JAN/FEB/MAR   | 0                | 0                | 0                | 0                | JAN/FEB/MAR           | 0                  | 0                                   | 0                  | 0                |  |
| APR/MAY/JUNE  | 0                | 0                | 0                | 0                | APR/MAY/JUNE          | -5                 | 0                                   | 0                  | 0                |  |